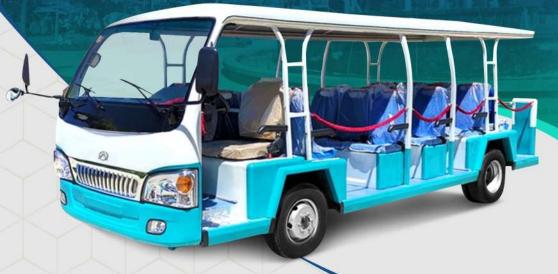

### SIGHTSEEING BUS Make Your Journey Easier Type ASC-A0-11

**Stricient Energy Saving** 

**Ø** Beautiful Appearance

Environment Friendly

Altifa Electric Sightseeing Bus Adopt modular design and fully implement the design concept of green, environment protection and fine manufacturing. Vehicles specially developed for tourist attractions.

ASC-A0-11 4300\*1530\*2100mm 30km/h 80-100km 15% 6.5m 145mm 5m 1970mm 1280/1290mm 890kg