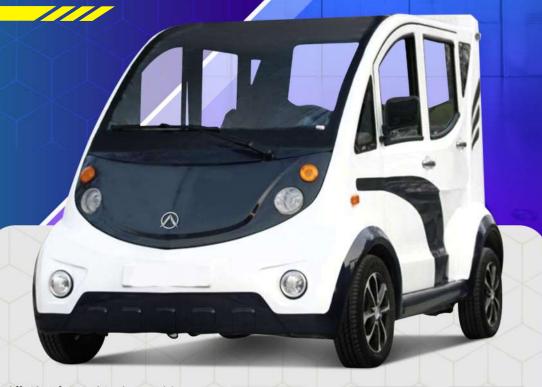

# ELECTRIC OLF CART Make Your Journey Easier

**O** Efficient Energy Saving

**O** Environment Friendly

**O**Good Applicability

**Ø** Big Space

AGC-C2

Altifa Electric Golf Cart is an environment-friendly short-distance passenger vehicle specially designed and developed for golf courses. It is mainly suitable for many application scenarios such as golf courses, etc.

### **Technical Parameters**

Model **Dimensions Passengers Capacity** Speed Max. Driving Range Max. Driving Slope **Turning Radius Ground Clerance Brake Distance** Wheelbase Front/Rear Tread

**Curb Weight** 

AGC-C2 2400\*1190\*1800mm 30km/h 80-100km 15% 3.5m 120mm ≤4m 1670mm 960mm 500kg