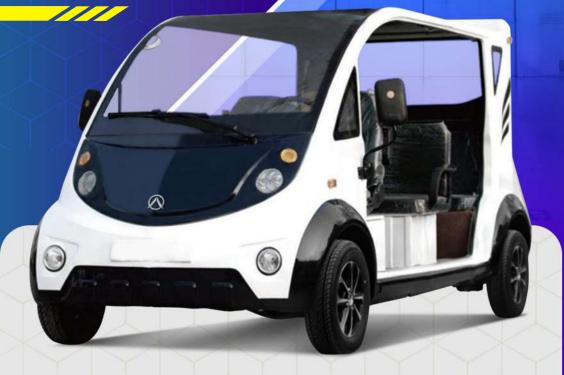

Altifa Electric Golf Cart is an environment-friendly short-distance passenger vehicle specially designed and developed for golf courses. It is mainly suitable for many application scenarios such as golf courses, resorts, hotels, clubs, villas, scenic spots, industrial parks, airports, etc.

# ELECTRIC OLF CART Make Your Journey Easier

**O** Efficient Energy Saving

**O** Environment Friendly

**O**Good Applicability

**Ø** Big Space

AGC-C2

Altifa Electric Golf Cart is an environment-friendly short-distance passenger vehicle specially designed and developed for golf courses. It is mainly suitable for many application scenarios such as golf courses, etc.