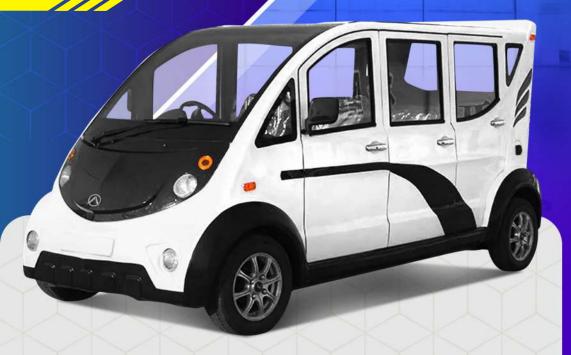

# GOLF CARI Make Your Journey Easier

**O** Efficient Energy Saving

**Output** Environment Friendly

**⋘** Good Applicability

**⋘** Big Space

Type AGC-A2

Altifa Electric Golf Cart is an environment-friendly short-distance passenger vehicle specially designed and developed for golf courses. It is mainly suitable for many application scenarios such as golf courses, etc.

### **Technical Parameters**

Model
Dimensions
Passengers Capacity
Speed
Max. Driving Range
Max. Driving Slope
Turning Radius
Ground Clerance
Brake Distance
Wheelbase
Front/Rear Tread

**Curb Weight** 

AGC-A2
2300\*1200\*1800mm
2
30km/h
80-100km
25%
3.5m
136mm
≤4m
1650mm
870mm
480kg