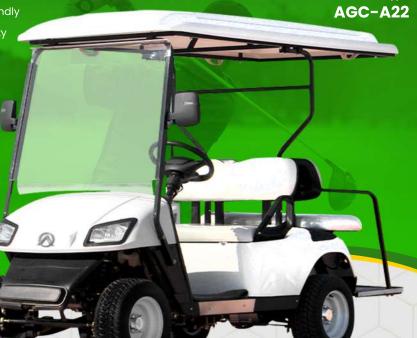

Altifa Electric Golf Cart is an environment-friendly short-distance passenger vehicle specially designed and developed for golf courses. It is mainly suitable for many application scenarios such as golf courses, etc.

### **Technical Parameters**

Model
Dimensions
Passengers Capacity
Speed
Max. Driving Range
Max. Driving Slope
Turning Radius
Ground Clerance
Brake Distance
Wheelbase
Front/Rear Tread

**Curb Weight** 

AGC-A22 2700\*1200\*1800mm 4 30km/h 80-100km 25% 3.7m 136mm ≤4m 1650mm 870mm

530kg