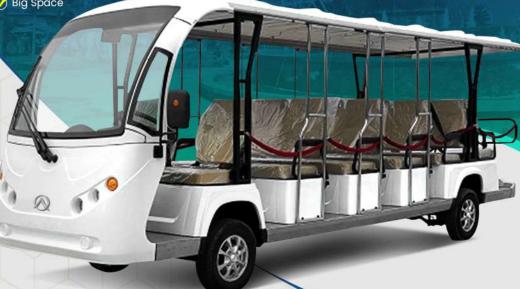

## SIGHTSEEING BUS Make Your Journey Easier ASC-A0-23

**Stricient Energy Saving** 

- **Ø** Beautiful Appearance
- Environment Friendly

Altifa Electric Sightseeing Bus Adopt modular design and fully implement the design concept of green, environment protection and fine manufacturing. Vehicles specially developed for tourist attractions.