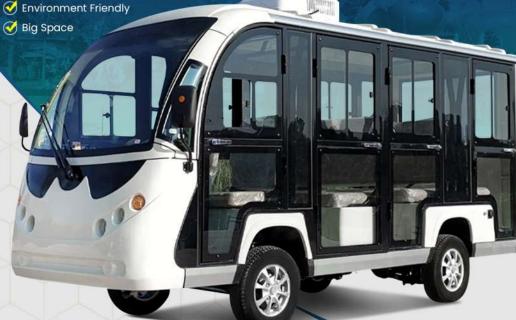

### **Exterior**

Dashboard

Light Seat **Body Material** 

**Altifa Electric Sightseeing Bus** Adopt modular design and fully implement the design concept of green, environmental protection and fine manufacturing. Vehicles specially developed for tourist attractions, parks, large communities, schools, hospitals, large entertainment places, garden hotels, resorts, villas, urban pedestrian streets, airports, ports, docks, etc.

### SIGHTSEEING BUS Make Your Journey Easier Type ASC-A0-11

**Stricient Energy Saving** 

**Ø** Beautiful Appearance

Environment Friendly

Altifa Electric Sightseeing Bus Adopt modular design and fully implement the design concept of green, environment protection and fine manufacturing. Vehicles specially developed for tourist attractions.