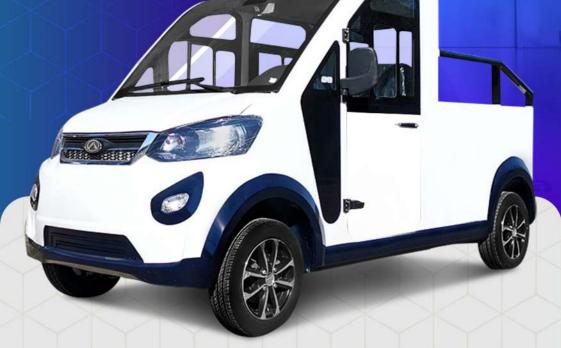

### **Exterior**

Dashboard

Light Seat **Body Material** 

**Altifa Electric Patrol Car** is a model specially designed and developed for personnel patrolling in special departments. Patrol cars can be divided into ordinary type and luxury type. Mainly suitable for security patrols, police station, golf courses, tourist attractions, garden communities, government agencies, parks, stadiums, colleges, hospitals, stations, airports, etc.

# PATROL CAR

High-end Appearance 🧭

Environment Friendly

Good Applicability

High Technology 💞

туре **APC-D202** 

Altifa Electric Patrol Car is a model specially designed and developed for personnel patrolling in special departments. Patrol cars can be divided into ordinary type and luxury type.