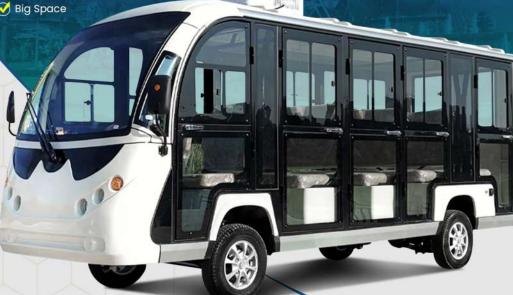

## SIGHTSEEING BUS Make Your Journey Easier ASC-A0-23

**Stricient Energy Saving** 

- **Ø** Beautiful Appearance
- Environment Friendly

Altifa Electric Sightseeing Bus Adopt modular design and fully implement the design concept of green, environment protection and fine manufacturing. Vehicles specially developed for tourist attractions.

Color Option