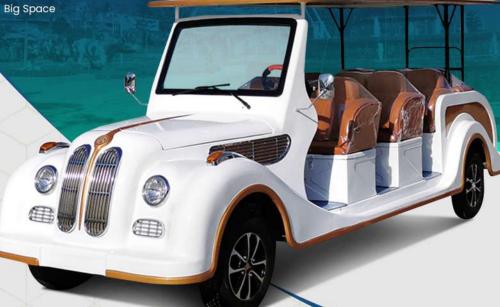

### **Exterior**

Dashboard Seat Body Material

**Altifa Electric Vintage Car** Adopt modular design and fully implement the design concept of green, environmental protection and fine manufacturing. Vehicles specially developed for tourist attractions, parks, large communities, schools, hospitals, large entertainment places, garden hotels, resorts, villas, urban pedestrian streets, airports, ports, docks, etc.

## VINTAGE CAR Make Your Journey Easier Type ASC-LY-11

Efficient Energy Saving

**Ø** Beautiful Appearance

Environment Friendly

✓ Big Space

Altifa Electric Vintage Car Adopt modular design and fully implement the design concept of green, environment protection and fine manufacturing. Vehicles specially developed for tourist attractions.