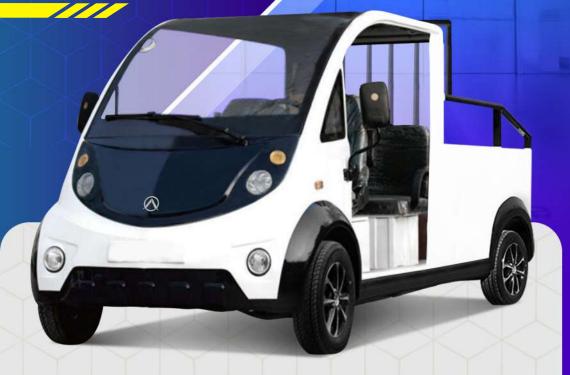

Altifa Electric Golf Cart is an environment-friendly short-distance passenger vehicle specially designed and developed for golf courses. It is mainly suitable for many application scenarios such as golf courses, resorts, hotels, clubs, villas, scenic spots, industrial parks, airports, etc.

# ELECTRIC OLF CART Make Your Journey Easier

**O** Efficient Energy Saving

**O** Environment Friendly

**O**Good Applicability

**Ø** Big Space

AGC-C2

Altifa Electric Golf Cart is an environment-friendly short-distance passenger vehicle specially designed and developed for golf courses. It is mainly suitable for many application scenarios such as golf courses, etc.