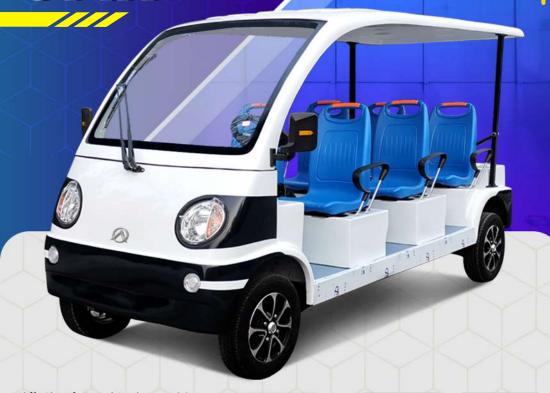

## SIGHTSEEING BUS Make Your Journey Easier ASC-A0-23

**Stricient Energy Saving** 

- **Ø** Beautiful Appearance
- Environment Friendly

Altifa Electric Sightseeing Bus Adopt modular design and fully implement the design concept of green, environment protection and fine manufacturing. Vehicles specially developed for tourist attractions.

Color Option

### **Technical Parameters**

Model **Dimensions Passengers Capacity** Speed Max. Driving Range Max. Driving Slope **Turning Radius Ground Clerance Brake Distance** Wheelbase Front/Rear Tread

ASC-A0-23 5750\*1950\*2160mm 23 30km/h 80-100km 15% 7.9m 330mm 5m 3300mm 1650/1680mm 1650kg