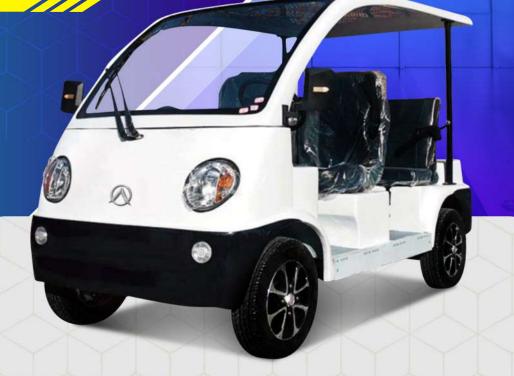

Altifa Electric Golf Cart is an environment-friendly short-distance passenger vehicle specially designed and developed for golf courses. It is mainly suitable for many application scenarios such as golf courses, resorts, hotels, clubs, villas, scenic spots, industrial parks, airports, etc.

# ELECTRIC OLF CART Make Your Journey Easier

**O** Efficient Energy Saving

**O** Environment Friendly

**O**Good Applicability

**Ø** Big Space

AGC-C2

Altifa Electric Golf Cart is an environment-friendly short-distance passenger vehicle specially designed and developed for golf courses. It is mainly suitable for many application scenarios such as golf courses, etc.