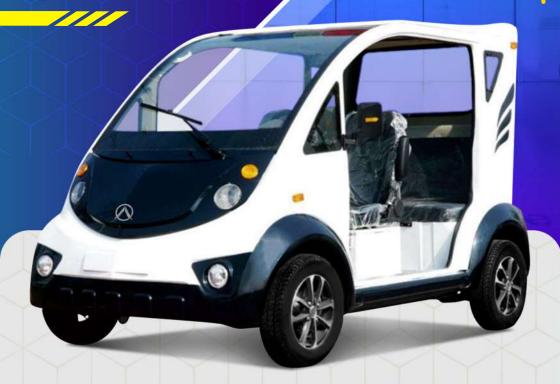

# GOLF CARI Make Your Journey Easier

**O** Efficient Energy Saving

**Output** Environment Friendly

**⋘** Good Applicability

**⋘** Big Space

Type AGC-A2

Altifa Electric Golf Cart is an environment-friendly short-distance passenger vehicle specially designed and developed for golf courses. It is mainly suitable for many application scenarios such as golf courses, etc.

### Altifa Electric Golf Cart is an environment-friendly short-distance passenger vehicle specially designed and developed for golf courses. It is mainly suitable for many application scenarios such as golf courses, etc.