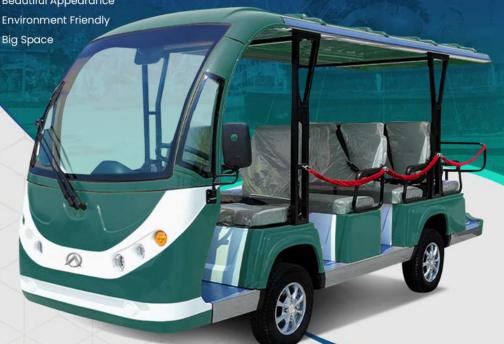

## SIGHTSEEING BUS Make Your Journey Easier ASC-A0-23

**Stricient Energy Saving** 

- **Ø** Beautiful Appearance
- Environment Friendly

Altifa Electric Sightseeing Bus Adopt modular design and fully implement the design concept of green, environment protection and fine manufacturing. Vehicles specially developed for tourist attractions.