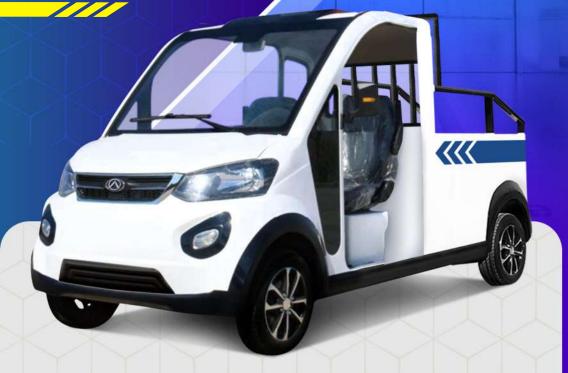

# PATROL CAR

High-end Appearance

Environment Friendly

Good Applicability

High Technology 💞

Type APC-XL304

Altifa Electric Patrol Car is a model specially designed and developed for personnel patrolling in special departments. Patrol cars can be divided into ordinary type and luxury type.