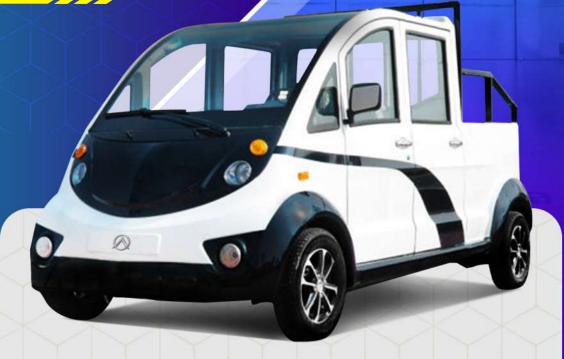

Altifa Electric Golf Cart is an environment-friendly short-distance passenger vehicle specially designed and developed for golf courses. It is mainly suitable for many application scenarios such as golf courses, resorts, hotels, clubs, villas, scenic spots, industrial parks, airports, etc.

# ELECTRIC OLF CART Make Your Journey Easier

**O** Efficient Energy Saving

**O** Environment Friendly

**O**Good Applicability

**Ø** Big Space

AGC-C2

Altifa Electric Golf Cart is an environment-friendly short-distance passenger vehicle specially designed and developed for golf courses. It is mainly suitable for many application scenarios such as golf courses, etc.