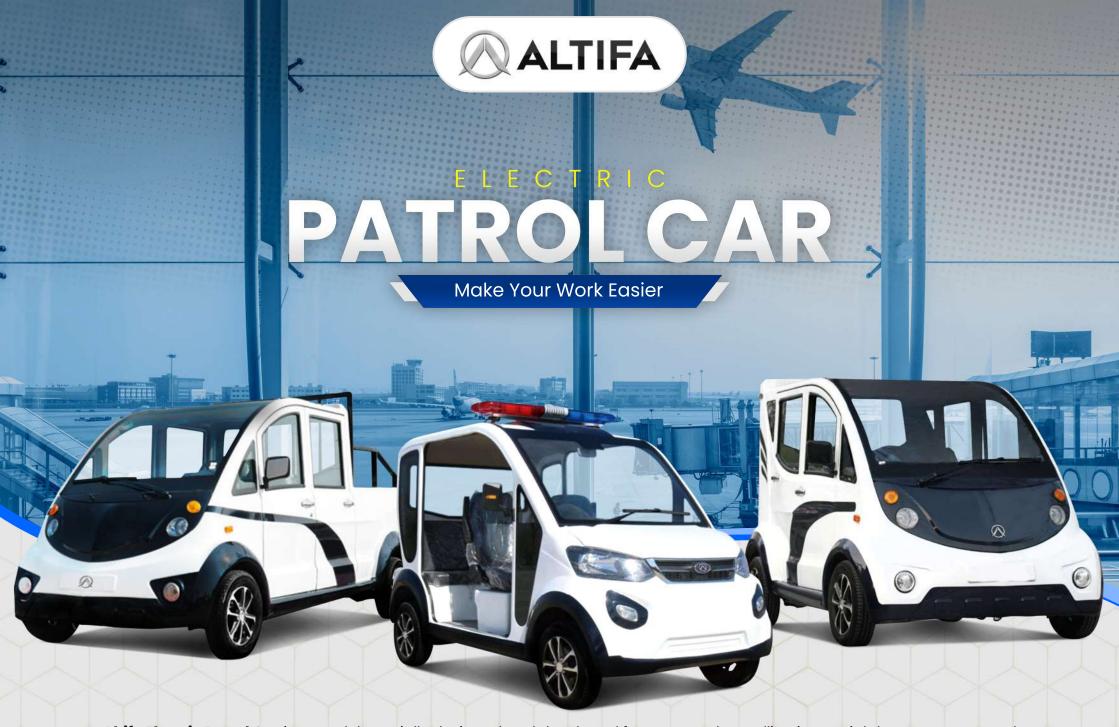

### **Exterior**

Dashboard

Light Seat **Body Material** 

**Altifa Electric Patrol Car** is a model specially designed and developed for personnel patrolling in special departments. Patrol cars can be divided into ordinary type and luxury type. Mainly suitable for security patrols, police station, golf courses, tourist attractions, garden communities, government agencies, parks, stadiums, colleges, hospitals, stations, airports, etc.

# PATROL CAR

High-end Appearance 🧭

Environment Friendly

Good Applicability

High Technology 💞

туре **APC-D202** 

Altifa Electric Patrol Car is a model specially designed and developed for personnel patrolling in special departments. Patrol cars can be divided into ordinary type and luxury type.