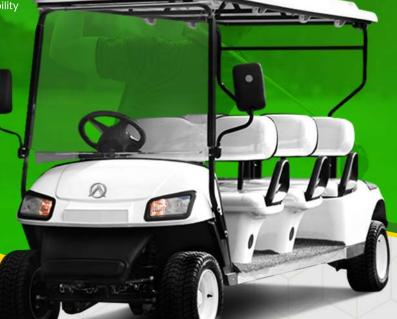

### **Exterior**

Dashboard Seat Body Material

Туре

AGC-A6

**O** Efficient Energy Saving

**Output** Environment Friendly

**⋘** Good Applicability

**Ø** Big Space

### Altifa Electric Golf Cart is an environment-friendly short-distance passenger vehicle specially designed and developed for golf courses. It is mainly suitable for many application scenarios such as golf courses, etc.

### **Technical Parameters**

Model
Dimensions
Passengers Capacity
Speed
Max. Driving Range
Max. Driving Slope
Turning Radius
Ground Clerance
Brake Distance
Wheelbase
Front/Rear Tread

**Curb Weight** 

AGC-A6 3900\*1200\*1800mm 6 30km/h 80-100km 25% 5.5m 136mm ≤5m 3200mm

870mm

630kg